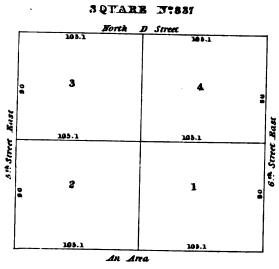

|
|     |   |   |   |   |   |
|     |   |   |   |   |   |
|     |   |   |   |   |   |
|     |   |   |   |   |   |
|     | • |   |   |   |   |
|     |   |   |   |   |   |
|     |   |   |   | • |   |
|     |   |   |   |   |   |
|     | • |   |   |   |   |
|     |   |   |   |   |   |
|     |   |   |   |   |   |
|     |   |   |   |   |   |
|     |   |   |   |   | ٠ |
|     |   | • |   |   |   |
|     |   |   |   |   |   |
|     | , |   |   |   | i |
| -   |   |   |   |   |   |
| . • |   | • |   |   |   |
|     |   |   |   |   | ı |



• . 

















• • 







































-.



• • . •



52.7

South E Street

South D Street

52.7

South G Street

\_



• · · : 

# SQUARE Nº835 28 9 10 72 6 9 29 7 12 Street Rust 53.8 62.6 13 Street 5.4 5 2 4 1 Yorth E Street















| SQUARE N:843  |                |                      |         |       |             |  |  |  |  |
|---------------|----------------|----------------------|---------|-------|-------------|--|--|--|--|
|               | South B Street |                      |         |       |             |  |  |  |  |
|               | 52.6           | 52.6                 | 52.6    | 52.63 | ]           |  |  |  |  |
| fast          | 2 8            | 1001<br>1001<br>1001 | 10 g    | ne    |             |  |  |  |  |
|               | 9 7<br>g 101   |                      | 105.    | East  |             |  |  |  |  |
| 5th Sime Base | <b>4</b> 6     |                      |         |       |             |  |  |  |  |
| 1:            | 9 2 105        | .1                   | 105     | Sa    |